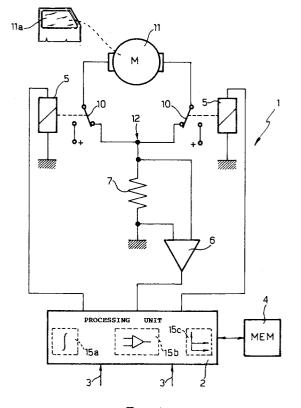

## 54) Safety cutoff power window control device.

The A control device (1) for detecting the presence of an obstacle on the basis of the current absorbed by the motor (11) controlling the window (11a) in the course of an opening or closing stroke. For effectively distinguishing an obstacle from other factors, such as defects on the window guide resulting in a regular, local increase in current absorption, the current measurement is integrated and compared with threshold values varying within the stroke and describing a reference line (20; 21) consisting of a number of line portions (20a-20c), each equal in value to the integral of the current in a respective portion of the stroke in the absence of an obstacle.

Fig. 1