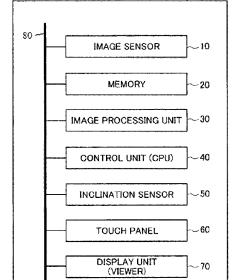

PTURING IMAGES

(57)An image capturing apparatus that includes one or more image sensors configured to capture a plurality of images and store the captured images in a memory. The apparatus also includes a circuitry that detects an input trigger and continues to capture new images in response to the trigger. The numbers of new images captured are equal in magnitude to half the magnitude of the capacity of the memory. The first new image captured after detecting the trigger is tagged as a reference image. In response to the number of new images captured, the sensors are deactivated and the reference image is displayed immediately on a display panel. On detecting an input operation, the apparatus displays a target image from the plurality of images captured in a quick and efficient manner.



DIGITAL STILL CAMERA 100

FIG. 1



### **EUROPEAN SEARCH REPORT**

**Application Number** 

EP 23 18 6087

| Y                                                                               | US 2013/120240 A1 (HONG<br>16 May 2013 (2013-05-16)<br>* abstract *<br>* paragraphs [0027], [0<br>figure 1 *<br><br>EP 2 189 891 A2 (SONY CO<br>26 May 2010 (2010-05-26)<br>* abstract *<br>* figures 4A-4B *<br>* figures 6A-6D *<br>* figures 8A-8G *<br>* figures 12A-12E *<br>* figures 13A-13F * | 0028], [0036];<br><br>DRP [JP])                | 1-5,8-15<br>6,7<br>6,7                       | INV.<br>H04N1/00<br>H04N23/63<br>H04N1/21 |
|---------------------------------------------------------------------------------|---------------------------------------------------------------------------------------