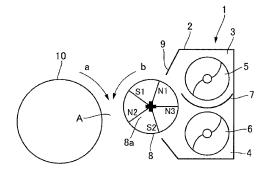

## (54) **DEVELOPING APPARATUS**

(57) The present invention relates to a developing apparatus, which comprises a developing container (2) configured to accommodate a developer containing toner and carrier; a developer carrying member (8) rotatably supported by the developing container (2) to carry the developer to a position for developing an electrostatic latent image formed on an image bearing member; a regulating portion (9) provided opposed to the developer carrying member (8) with a space therebetween to regulate an amount of the developer carried on the developer carrying member (8); and a magnet (8a) fixed inside of the developer carrying member (8) and having a plurality of magnetic poles to generate a magnetic field for the developer carrying member (8) to carry the developer. The plurality of magnetic poles include a developer regulation pole (N1) provided at a position opposed to the regulating portion (9). In a rotational direction of the developer carrying member (8), a half-peak center portion position is at a center of a half-peak width of a magnetic flux density distribution of the developer regulation pole (N1) in a normal direction component relative to the developer carrying member (8). The developer regulation pole (N1) is formed such that, in the rotational direction of the developer carrying member (8), the half-peak center portion position is not less than 3° upstream of a maximum peak position at which a magnetic flux density of the developer regulation pole (N1) in the normal direction component relative to the developer carrying member (8) is maximum, and in the rotational direction of the developer carrying member (8), a position at which the developer carrying member (8) is closest to the regulating portion (9)

is downstream of a position at which a magnetic flux density of the developer regulation pole (N 1) in a tangential direction component relative to the developer carrying member (8) is zero.

Fig. 2

5