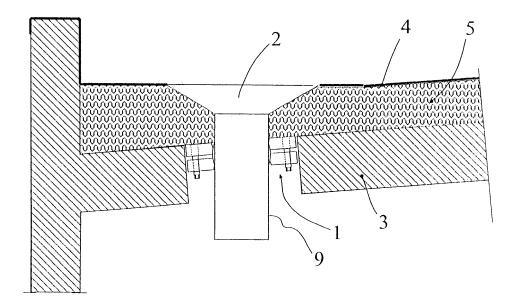

#### (54) An adjustable fixing device for a roof drain

(57) An adjustable fixing device (1) for a roof drain (2) adapted to be mounted in a roof construction consisting of a supporting roof (3) and a water sealing membrane layer (4), possibly interleaved with isolation (5). A first portion of the device (1) is fastened to the roof drain (2), or to a part rigidly fastened thereto, and a second portion is fastened to the supporting roof (3). The device includes a ring-like member, fitting around a pipe (9) integral with

the drain (2). At least one enclosing member enclose, at least partially, the ring-like member and has a surface adapted to mutually cooperate with at least a part of the ring-like member. At least one tightening member is adapted to apply a pressure on the at least one member, whereby the surface of the at least one member presses on the corresponding surface of the ring-like member, which thereby clamps the pipe (9).

Fig. 1