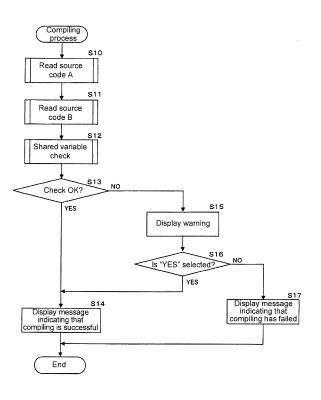

# (54) DEVELOPMENT SUPPORT DEVICE, DEVELOPMENT SUPPORT METHOD, AND DEVELOPMENT SUPPORT PROGRAM

(57) To appropriately find an omission of implementation of a shared variable defined between different programs and an error of a shared variable name before a program is executed. A development support device (50) for developing a plurality of different programming languages that are executed in a control device (10) includes: a shared variable reference (TBL1) which is a pre-created shared variable reference and is referred to in source codes of the plurality of different programming languages, and used for a shared variable that shares a memory; an input unit (71) configured to input the source codes of the plurality of different programming languages; and a determination unit (73d) configured to determine whether the shared variable is referred to in the input source codes of the plurality of different programming languages based on the shared variable reference (TBL1).