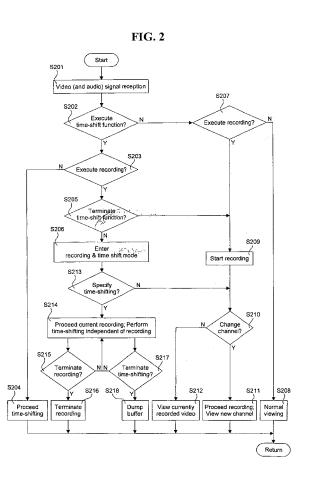

## (54) Method of controlling personal video recorder and personal video recorder using the same

(57) The method and the personal video recorder enable simultaneous operations of recording and time-shifting. The personal video recorder has a storage medium (180) for storing a video stream received in real time and includes a key input unit (191) for inputting at least one of a recording command and a time-shift command according to a user selection; a downloader (150) for downloading, according to the recording command, the received video stream for storage in the storage medium (180); an uploader (160) for uploading, according to the time-shift command, the video stream stored in the storage medium (180); and a controller (190) for independently controlling the downloading via the downloader (150) and the uploading via the uploader (160). The method of controlling the personal video recorder includes steps of downloading the video stream to a storage medium (180) in response to an input to the personal video recorder of at least one of a recording command and a time-shift command; and uploading the broadcast signal from the storage medium (180) simultaneously with the downloading, if the time-shift command is input while the downloading proceeds in response to the recording command.